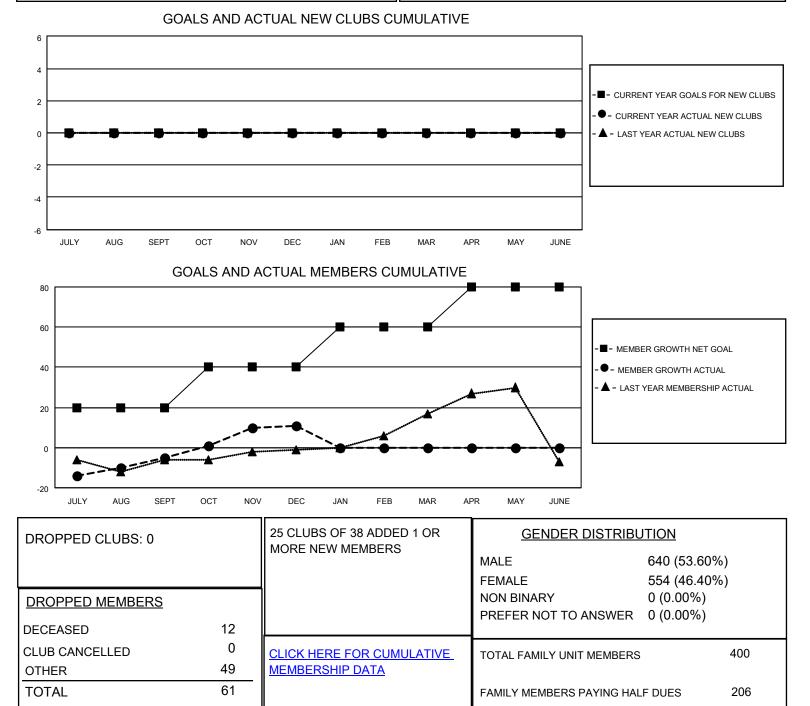

## LOCATION NEW HAMPSHIRE

District 44 H

Results as of: 12/31/2021

| Clubs                 |               |           |               | Members               |                           |                         |                                                    |
|-----------------------|---------------|-----------|---------------|-----------------------|---------------------------|-------------------------|----------------------------------------------------|
| RESULTS FOR 2021-2022 |               |           |               | RESULTS FOR 2021-2022 |                           |                         |                                                    |
| QUARTER               | NEW CLUB GOAL | NEW CLUBS | DROPPED CLUBS | QUARTER               | IEMBER GROWTH NET<br>GOAL | MEMBER GROWTH<br>ACTUAL | DROPPED<br>MEMBERS ACTUAL<br>(including transfers) |
| JULY/AUG/SEPT         | 0             | 0         | 0             | JULY/AUG/SEPT         | т 20                      | 22                      | 27                                                 |
| OCT/NOV/DEC           | 0             | 0         | 0             | OCT/NOV/DEC           | 20                        | 50                      | 34                                                 |
| JAN/FEB/MAR           | 0             | 0         | 0             | JAN/FEB/MAR           | 20                        | 0                       | 0                                                  |
| APR/MAY/JUNE          | 0             | 0         | 0             | APR/MAY/JUNE          | 20                        | 0                       | 0                                                  |